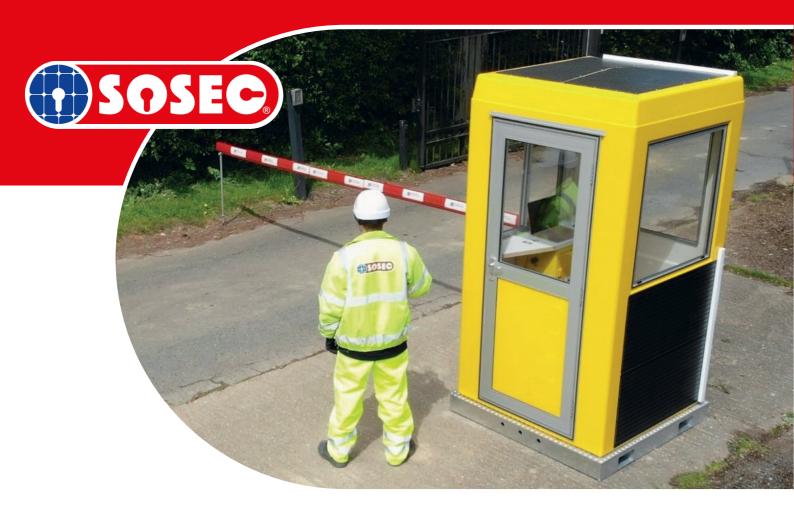

**SOSEC 600** is a revolutionary approach to securing work sites. All combined on one instant delivery, steel platform, this welfare cabin with integrated barrier means sites can cut HSE fines and instantly deploy a safe work area for site security personnel. Fully solar powered it is fully mobile so it can be moved instantly as your site evolves.

- **MOBILE** Stand-alone, self-powered and reusable across the site
- SIMPLE Delivered ready to work

**SAFETY** – Welfare cabin with internal lighting and phone/tablet chargers

RELIABLE - Opens up to 200 times a day - even in the winter

#### **FEATURES**

 4m collapsible or 5m rigid boom with full drop skirt or LED Red/Green lights

- Non contact safety and contact reverse
- 1.2m x 1.2m x 2.1m insulated security cabin with double glazing
- Internal working light and USB charge points for phone/tablet
- Solar panel for 200 winter operations per day
- 1.3 x 1.3m chequer plate steel forklift ready base
- Weight, 450kg. Height, 2.2m
- Auto exit option