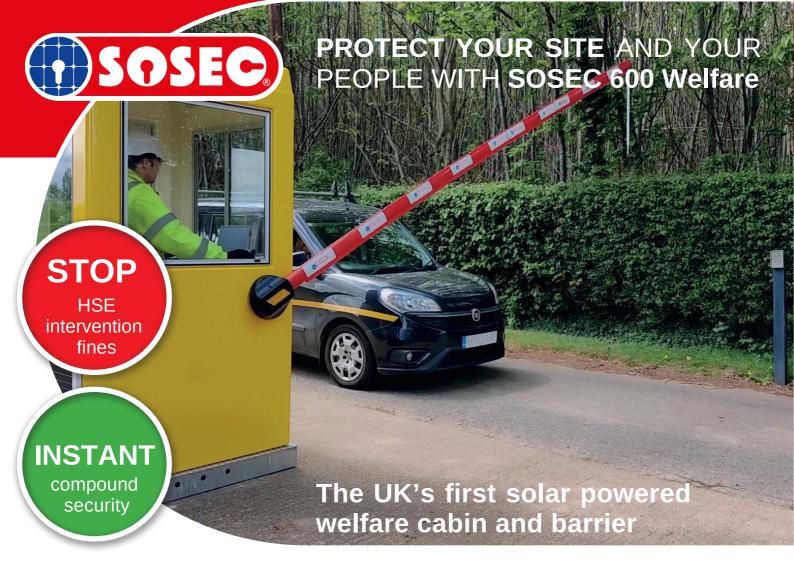

**SOSEC 600** is a revolutionary approach to securing work sites. All combined on one instant delivery, steel platform, this welfare cabin with integrated barrier means sites can cut HSE fines and instantly deploy a safe work area for site security personnel. Fully solar powered it is fully mobile so it can be moved instantly as your site evolves.

**ROBUST** – Perfect for construction, highways, mining, retail, event and emergency use

**ACCESS** – Choice of 4m sectional barrier or 5m rigid boom with traffic lights and/or gated skirt.

#### **FEATURES**

 4m collapsible or 5m rigid boom with full drop skirt or LED Red/Green lights

- Non contact safety and contact reverse
- 1.2m x 1.2m x 2.1m insulated security cabin with double glazing
- Internal working light and USB charge points for phone/tablet
- Solar panel for 200 winter operations per day
- 1.3 x 1.3m chequer plate steel forklift ready base
- Weight, 450kg. Height, 2.2m
- Auto exit option